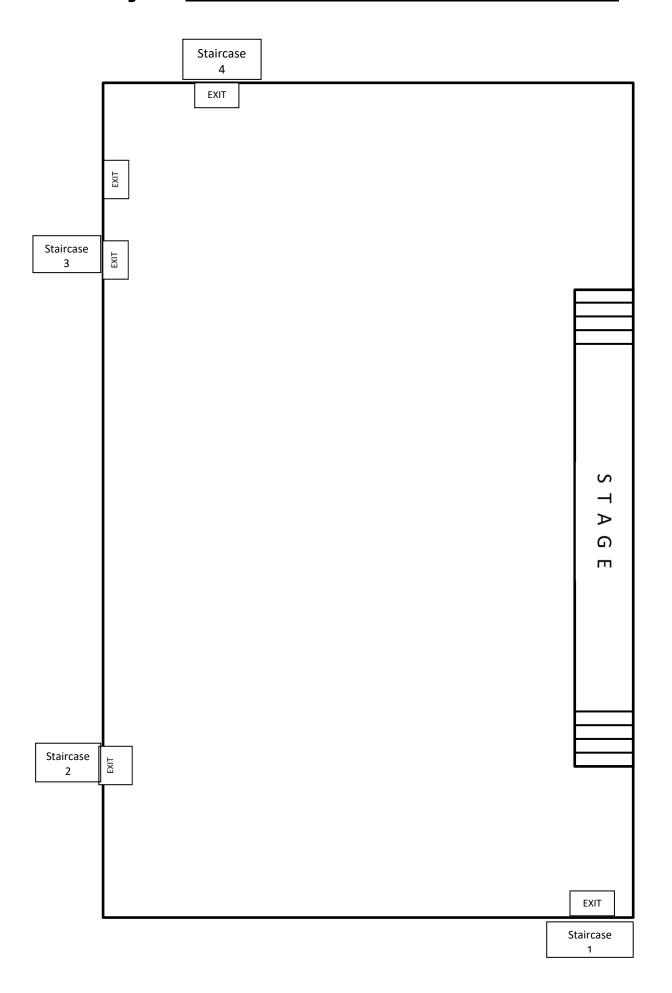

|                                                                                                                       |                                                                   |                                                                                                                                                                   |                                                                                                                                                                                                                                                                                                                              |

## Layout of School Hall as below for reference